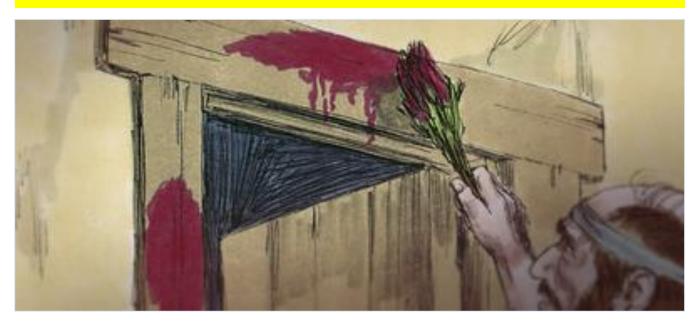

#### **Closer Look**

God told Moses and Aaron that the month they were in would be the first month of their new year. He gave them many instructions for the Israelites. God told them to pick a perfect, year-old lamb for each family. They would take care of it until the fourteenth day of the month. On that day, they would take some of the lamb's blood and put it on the sides and tops of the doorframes of their house. Then, they would roast and eat it. God also told them to eat bread without yeast for seven days. God said something important would happen that night, called the Passover. He would pass through Egypt and keep safe the houses with lamb's blood on their doors. This showed that those homes belonged to His people, and He would protect them. So, Moses told everyone what God said, and the people did exactly as God asked. They put the lamb's blood on their doors and had the special meal together. God warned the Israelites not to go out of their houses during the night of Passover. The Israelites are to keep the feast of Passover and the feast of unleavened bread from one generation to the next.